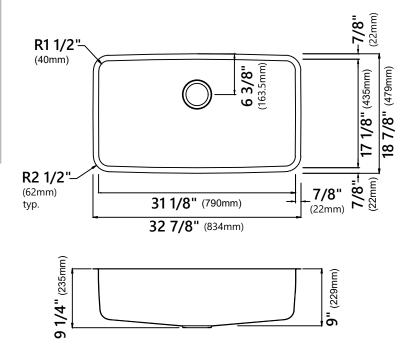

## Sink Dimensions

Overall Dimensions: 32 7/8" x 18 7/8" Bowl Dimensions: 31 1/8" x 17 1/8" Bowl Depth: 9"